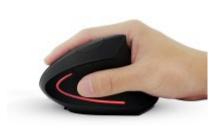

## WIRELESS 2.4 GHZ VERTICAL RIGHT-HANDED MOUSE

Ergonomic optical wireless 2.4 GHZ vertical right-handed mouse. The unique design allows you grip it properly and ensures user comfort. Reduces muscle strain, pressure on the wrist and improves hand posture. Offers a high degree of comfort during use. Eliminates strain and prevents the creation of carpal tunnel syndrome. Suitable for long periods of work with a PC. Pamper yourself. Your health is the most important thing you have.