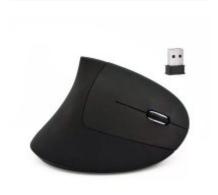

## WIRELESS 2.4 GHZ VERTICAL RIGHT-HANDED MOUSE

Ergonomic optical wireless 2.4 GHZ vertical right-handed mouse. The unique design allows you grip it properly and ensures user comfort. Reduces muscle strain, pressure on the wrist and improves hand posture. Offers a high degree of comfort during use. Eliminates strain and prevents the creation of carpal tunnel syndrome. Suitable for long periods of work with a PC. Pamper yourself. Your health is the most important thing you have.