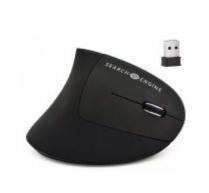

## WIRELESS 2.4 GHZ VERTICAL RIGHT-HANDED MOUSE

Ergonomic optical wireless 2.4 GHZ vertical right-handed mouse. The unique design allows you grip it properly and ensures user comfort. Reduces muscle strain, pressure on the wrist and improves hand posture. Offers a high degree of comfort during use. Eliminates strain and prevents the creation of carpal tunnel syndrome. Suitable for long periods of work with a PC. Pamper yourself. Your health is the most important thing you have.

## More parameters:

Wireless ergonomic right-handed mouse

Wireless transfer frequency: 2402 MHz - 2480 MHz

Resolution: 1200 dpi

Power supply: 2 x AAA batteries

Compatible OS: Windows98 + SE, Windows ME, Vista,