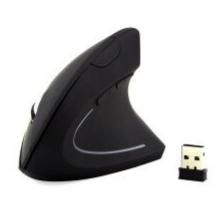

## WIRELESS 2.4 GHZ VERTICAL RIGHT-HANDED MOUSE

Ergonomic optical wireless 2.4 GHZ vertical right-handed mouse. The unique design allows you grip it properly and ensures user comfort. Reduces muscle strain, pressure on the wrist and improves hand posture. Offers a high degree of comfort during use. Eliminates strain and prevents the creation of carpal tunnel syndrome. Suitable for long periods of work with a PC. Pamper yourself. Your health is the most important thing you have.