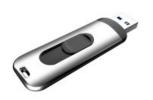

You will appreciate this premium metal USB drive for everyday requirements thanks to its compact size and high transfer speeds. The flash drive is USB 3.0, allowing for data read speeds of more than 100 MB/s and write speeds of more than 30 MB/s (transfer speeds increase as memory capacity increases). The flash drive is made of a zinc alloy with plastic details. The USB flash drive is compatible with Windows, Mac and Linux operating systems in later versions. You can choose the capacity you need ranging from 16 GB all the way up to 256 GB. You can easily transform the flash drive to look the way you want thanks to printing options and addition of a logo or lettering.

Compatible operating systems: MS Windows from ME version (Windows 98 and 98SE require drivers (support/download)), MacOS from version 9.X and Linux (from kernel version 2.4) Material: metal, plastic

(We use only high-quality NAND flash chips from the manufacturers Samsung, Toshiba, Intel, SanDisk, Hynix or Micron.)