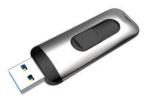

You will appreciate this premium metal USB drive for everyday requirements thanks to its compact size and high transfer speeds. The flash drive is USB 3.0, allowing for data read speeds of more than 100 MB/s and write speeds of more than 30 MB/s (transfer speeds increase as memory capacity increases). The flash drive is made of a zinc alloy with plastic details. The USB flash drive is compatible with Windows, Mac and Linux operating systems in later versions. You can choose the capacity you need ranging from 16 GB all the way up to 256 GB. You can easily transform the flash drive to look the way you want thanks to printing options and addition of a logo or lettering.

Compatible operating systems: MS Windows from ME version (Windows 98 and 98SE require drivers (support/download)), MacOS from version 9.X and Linux (from kernel version 2.4) Material: metal, plastic

(We use only high-quality NAND flash chips from the manufacturers Samsung, Toshiba, Intel, SanDisk, Hynix or Micron.)